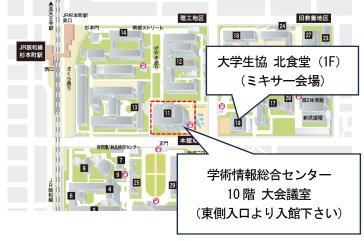

【日 時】 2024年 8月 1日(木) 9:55~ 17:30

【会 場】 大阪公立大学 杉本キャンパス 学術情報総合センター10階 大会議室 (大阪市住吉区杉本3-3-138)

◆◆◆プログラム◆◆◆ スケジュールは、(仮)※変更になる場合がございます。

開会の挨拶 (9:55~10:00)

招待講演「CO<sub>2</sub>光還元を実現する有機分子触媒の開発」(10:00~10:50)

神戸大学大学院理学研究科 教授 松原 亮介 氏

**申込締切日/**7月12日(金)(仮)

定 員/講演会180名、ポスター発表70件(仮)

**参加費**/ 企業、大学・官公庁職員: 4,000 円、学生: 3,000 円(要旨集代を含む) 〈振り込み手数料は各自でご負担願います〉

**ミキサー**/ 講演終了後(18:00~19:30)、講師をお囲みして気軽なミキサーを行いますので奮って御参加下さい。 「場所:大阪公立大学 大学生協 北食堂] (参加費)企業、大学・官公庁職員: 2,000 円、学生:1,000 円