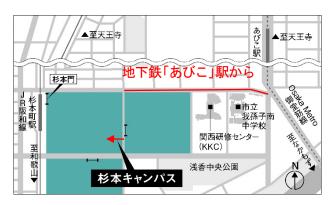

## 大阪公立大学 杉本キャンパス アクセスマップ

https://www.omu.ac.jp/about/campus/sugimoto/

大阪公立大学 杉本キャンパスへのアクセス

- ・JR 阪和線「杉本町」駅 下車、東口すぐ
- ・Osaka Metro 御堂筋線「あびこ」駅 下車、4号出口より南西へ徒歩約 15分